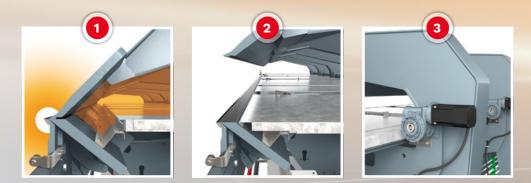

The area behind the clamping tool offers above-average open space, letting you manufacture bending profiles extremely efficiently. The use of servo-technology and the back stop technology and intuitive graphic fingers that can be moved freely on

the sides guarantee maximum precision and flexibility to bend parallel, tapered or overlapped profiles. Complete with the latest control programming.

Shears Slitting capacity: steel up to 3mm thick

Intuitive graphic control system for easy operation

Individual closing dimension for each arm for precise open hems

Precise stop points for parallel and tapered profiles

0 0 0 0 0

0000

Bending tool with a "G" geometry offers extra open space

1B-150

0 0 0 0 0