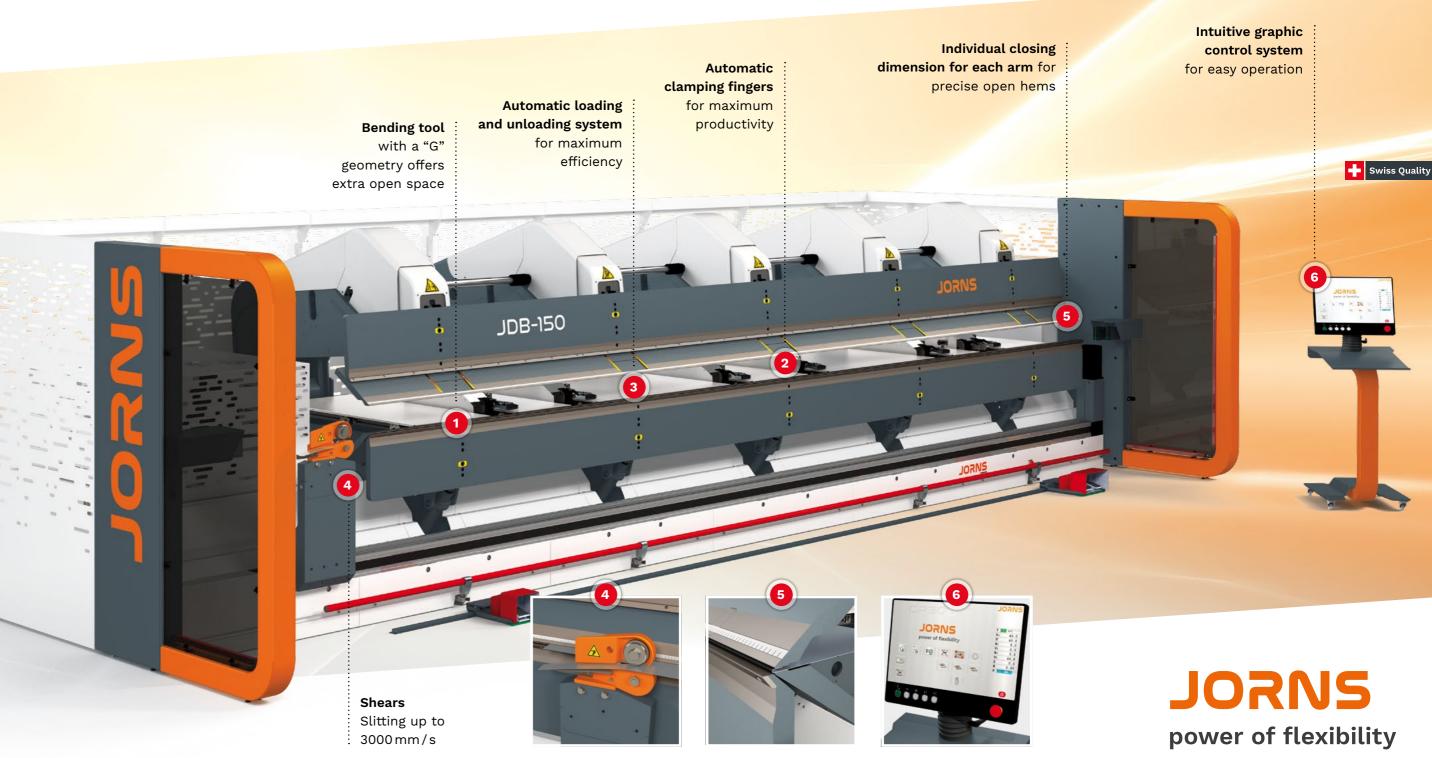

The area behind the clamping tool offers above-average open space, letting you manufacture bending profiles extremely efficiently. The use of servo-technology and the back stop technology and intuitive graphic fingers that can be moved freely on

the sides guarantee maximum precision and flexibility to bend parallel, tapered or overlapped profiles. Complete with the latest control programming.

Shears Slitting capacity: steel up to 3mm thick

Intuitive graphic control system for easy operation

Individual closing dimension for each arm for precise open hems

Precise stop points for parallel and tapered profiles

0 0 0 0 0

0000

Bending tool with a "G" geometry offers extra open space

1B-150

0 0 0 0 0

Dynamic crowning for maximum angular accuracy

00000

Swiss Quality

Online configurator: Configure your own JDB: www.jorns.swiss/jdb-en

Bending length: 3.2 to 12.2 m Bending capacity: sheet metal up to 3mm Options: control system, back stop system, shears and much more

The use of servo-technology, the automatic loading and unloading table as well as the individually driven clamping fingers allow maximum precision and flexibility. Complete with the latest control technology and intuitive graphic programming.