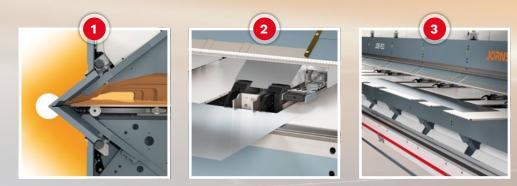

The simultaneous bending of complex profiles poses no problem for the JDB because multitasking is a given on this machine. The area behind the clamping tool offers above-average open space: you can produce bending profiles without turning them around or over.

The use of servo-technology, the automatic loading and unloading table as well as the individually driven clamping fingers allow maximum precision and flexibility. Complete with the latest control technology and intuitive graphic programming.